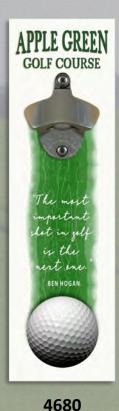

#### SHOODSINDERS

Product Prefix: 'SS' or 'MSS' Price: \$6.50/ea (SS)/\$4.50/ea(MSS) Minimum per Design: 4(SS and MSS)

portant shot in golf is the next one.

4680

A GOLFER'S DIET: LIVE ON GREENS AS MUCH AS POSS